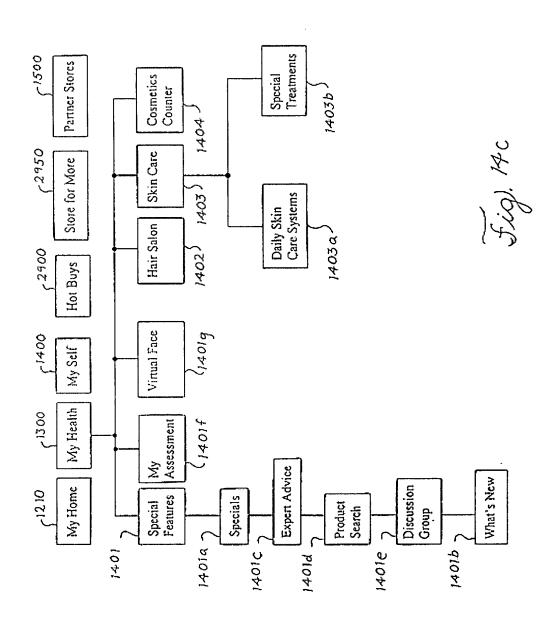

7/40

What amount of income would fulfill your dreams (annual, monthly)?

How many customers could you interest in purchasing products?

How much would these customers purchase (annual, monthly)?

How many people could you interest in supplementing their income with their own business?